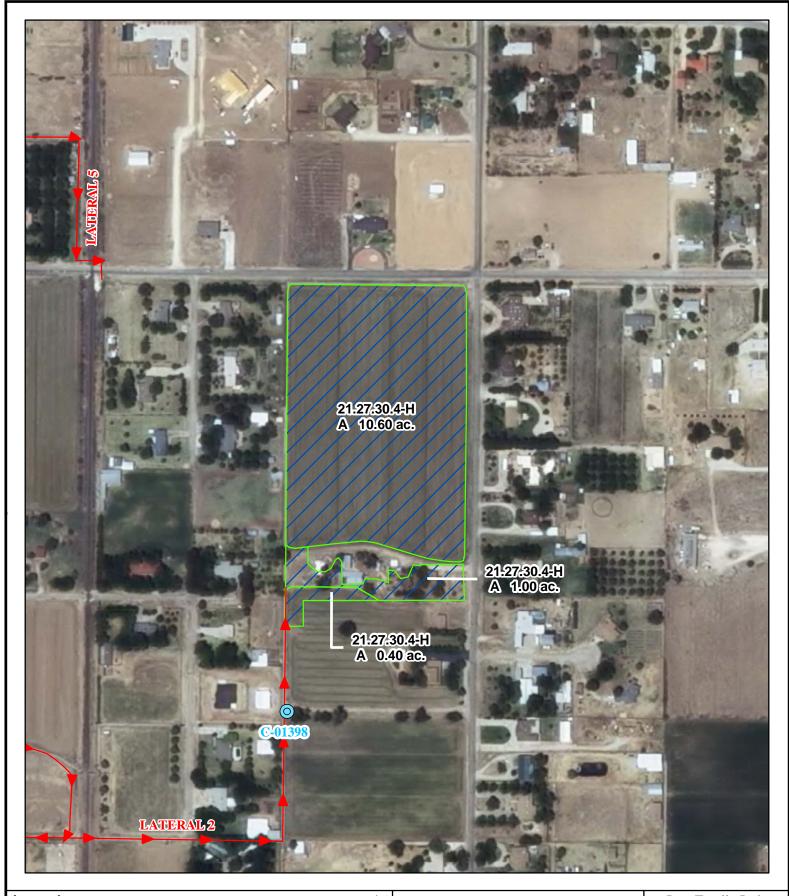

Section 30, Township 21S, Range 27E, N.M.P.M.

Pt. SE<sup>1</sup>/<sub>4</sub> 12.00 acres

Total: 12.00 acres (Supplemental)

As shown on the attached revised Hydrographic Survey Map for Subfile No. 21.27.30.4-H, and the CID Section Hydrographic Survey Map Sheet No. 41 (1999-2011), included in Part F of this Appendix, representing the Court record as of the date of the filing of this Decree.

#### **Tract Boundaries**

Surface Water Only

Supplemental Groundwater

Reservoir / Pond No Right

2009 Digital Orthophotography Grid Interval = 1000

Scale 1 " = 300;

1:3,600

# **Pecos River Stream System Carlsbad Irrigation District**

Hydrographic Survey Township 21

Ives Family Ltd. Partnership Subfile 21.27.30.4-H